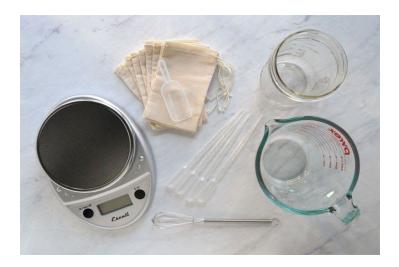

#### **SUPPLIES**

- <u>Scale</u> (Optional if you know the amount of base you are using)
- 8 x 3"x5" Muslin Bags (fits 2 oz base) or 4 x 4"x6" Muslin Bags (fits 4 oz base)
- Mini Scoop or Spoon
- Pipettes for adding Fragrance Oils
- Glass Jar(s) (enough for each fragrance used)
- Measuring Cup/Mixing Bowl
- Mixing Spoon/Whisk