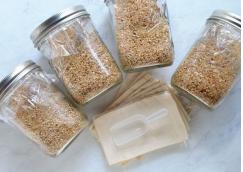

gria, Coco Beach Baby, Bronze Goddess, and Blackberry & Current
- Fragrances for Fall: Balsam & Citrus, Cranberry Chutney, Pumpkin Pie Spice, and Autumn Harvest
- Fragrances for Winter/Holidays: Rocky Mountain Christmas, Christmas Tree, Mistletoe Kisses, and Hollyberry
- For Valentine's Day: Love Spell, Sweet & Sexy, Kissing in the Moonlight, and Patchouli Chocolate



# **DIRECTIONS**

## Step 1

Add 0.5 oz (14 g) Fragrance Oil to 1 lb Potpourri & Sachet Unscented Fixative Base or split up your mixture depending on how many fragrances you would like to use. (We used a ratio of 4 oz (113 g) base to 0.125 oz (4 g) fragrance.)



Mix with a whisk or spoon.



Step 2

Place mixture in a glass jar with lid and allow the fragrance to absorb for 2-7 days. (Shake up the mixture occasionally.)





## Step 3

Package in muslin bags, label & you're done

## WARNING

Do not place scented potpourri on wood, plastic, or painted surfaces as any unabsorbed fragrance can cause damage to these surfaces. Warning labels on your finished products are recommended to ensure customers use them properly. Testing is always recommended to ensure desired results are achieved.

1 lb = 4 cups