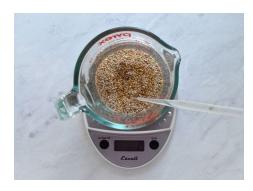

## Step 1

Add 0.5 oz (14 g) Fragrance Oil to 1 lb Potpourri & Sachet Unscented Fixative Base or split up your mixture depending on how many fragrances you would like to use. (We used a ratio of 4 oz (113 g) base to 0.125 oz (4 g) fragrance.)