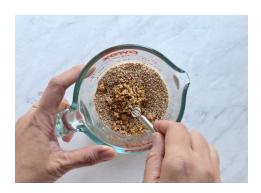

## Step 1

Add 0.5 oz (14 g) Fragrance Oil to 1 lb Potpourri & Sachet Unscented Fixative Base or split up your mixture depending on how many fragrances you would like to use. (We used a ratio of 4 oz (113 g) base to 0.125 oz (4 g) fragrance.)

Mix with a whisk or spoon.

Step 2

Place mixture in a glass jar with lid and allow the fragrance to absorb for 2-7 days. (Shake up the mixture occasionally.)