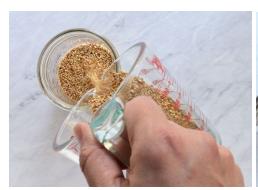

Mix with a whisk or spoon.

Step 2

Place mixture in a glass jar with lid and allow the fragrance to absorb for 2-7 days. (Shake up the mixture occasionally.)