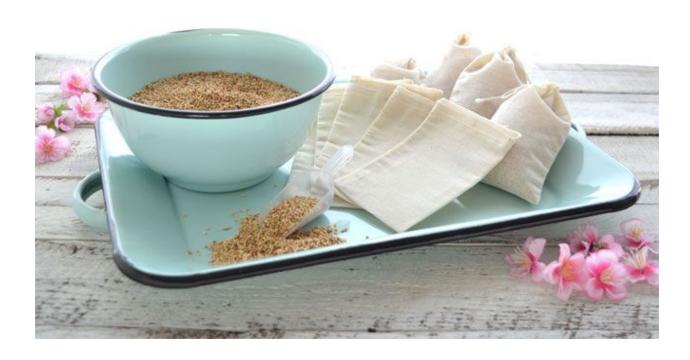

# Scented Sachets Recipe

These sachets are the perfect for cars, drawers, gym bags, lockers, or vacuum cleaners. Place them in a sunny window or near vents for an even stronger scent release.

They are SUPER EASY to make, as easy as 1, 2, 3 in fact and they make a great gift as well! Our Potpourri & Sachet Unscented Fixative Base absorbs and holds the scent of the fragrance oil and will retain scent better than potpourri alone. 100% natural, plant-based, non toxic & biodegradable.

## Step 3

Package in muslin bags, label & you're done